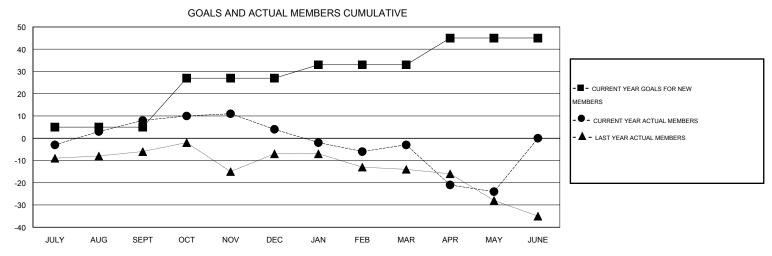

## **LOCATION OKLAHOMA** HAL GRIFFIN GMT CA 1 Clubs Members RESULTS FOR 2014-2015 RESULTS FOR 2014-2015 NEW CLUB NEW CLUBS DROPPED NET NEW MEMBER CHARTER AND DROPPED NET QUARTER QUARTER GOAL CLUBS GAIN/LOSS GOAL NEW MEMBERS MEMBERS GAIN/LOSS ADDED 0 0 0 0 5 24 16 8 JULY/AUG/SEPT JULY/AUG/SEPT 0 0 22 0 24 28 OCT/NOV/DEC -4 OCT/NOV/DEC 0 0 0 0 6 25 -7 JAN/FEB/MAR 18 JAN/FEB/MAR 0 0 0 0 12 7 28 -21 APR/MAY/JUNE APR/MAY/JUNE